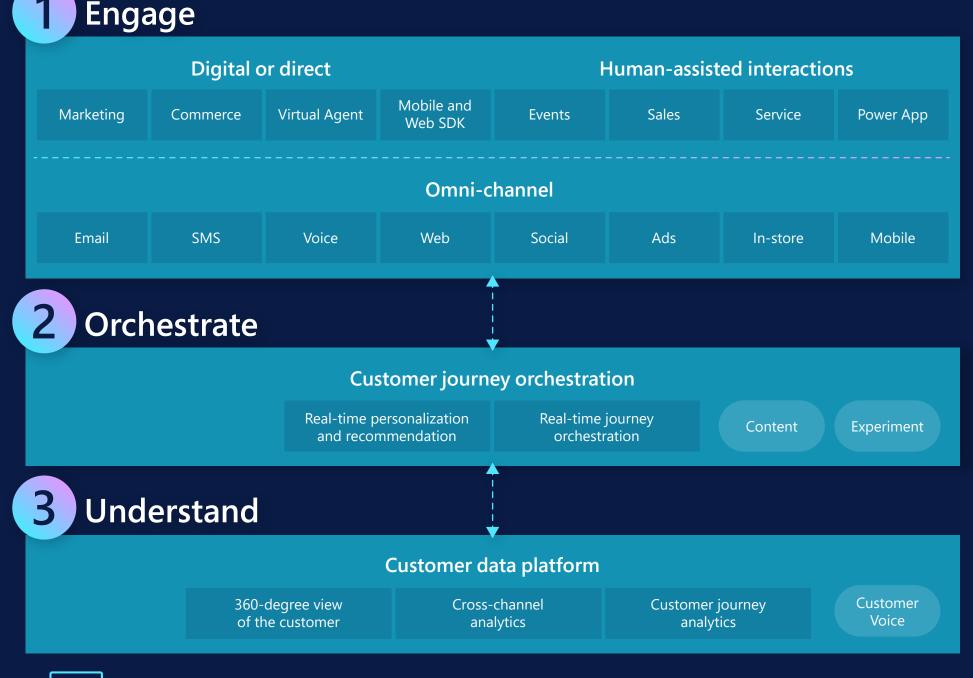

## Deliver end-to-end experiences across the entire customer lifecycle

## A complete marketing solution



Biz Apps: Dynamics 365 | Do More With Less

1000

## 50%

Get more value from your CRM by saving greater than 50% relative to Salesforce<sup>1</sup> \$1.5M

Operational efficiency savings of \$1.5M �

Seller productivity increases of 15% �

## 109%

Reduce TCO and realize an ROI of 109% by migrating from on-premise to the cloud <sup>4</sup>



Deliver end-to-end experiences across the entire customer life-cycle for life.

Book a Demo

Microsoft internal research, September 2022. Savings estimated based on US pricing for Salesforce and Microsoft offerings as published on their websites.

<sup>2</sup>"The Total Economic Impact <sup>™</sup> of Microsoft Dynamics 365 Supply Chain Management," 2021. Results are over three years for a composite organization based on interviewed customers

<sup>3</sup>"The Total Economic Impact<sup>™</sup> of Microsoft Dynamics 365 Sales," 2022. Results are over three years for a composite organization based on interviewed customers.

<sup>4</sup>"The Total Economic Impact<sup>™</sup> Of Migrating From Microsoft Dynamics AX To Microsoft Dynamics 365 In The Cloud." Results are over three years for a c